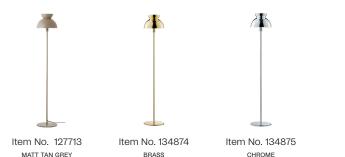

# **Butterfly Floor**

### Designed by Toni Rie

Butterfly consists of three half domes presented in reverse ways. The spherical shapes of the half domes create an interplay between the round lines of the lamp. The top dome is fitted with discreet holes to make the soft light spread upwards.

#### **Main Materials**

Metal