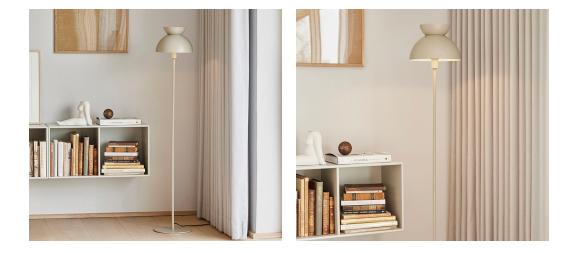

# **Butterfly Floor**

### Designed by Toni Rie

Butterfly consists of three half domes presented in reverse ways. The spherical shapes of the half domes create an interplay between the round lines of the lamp. The top dome is fitted with discreet holes to make the soft light spread upwards.